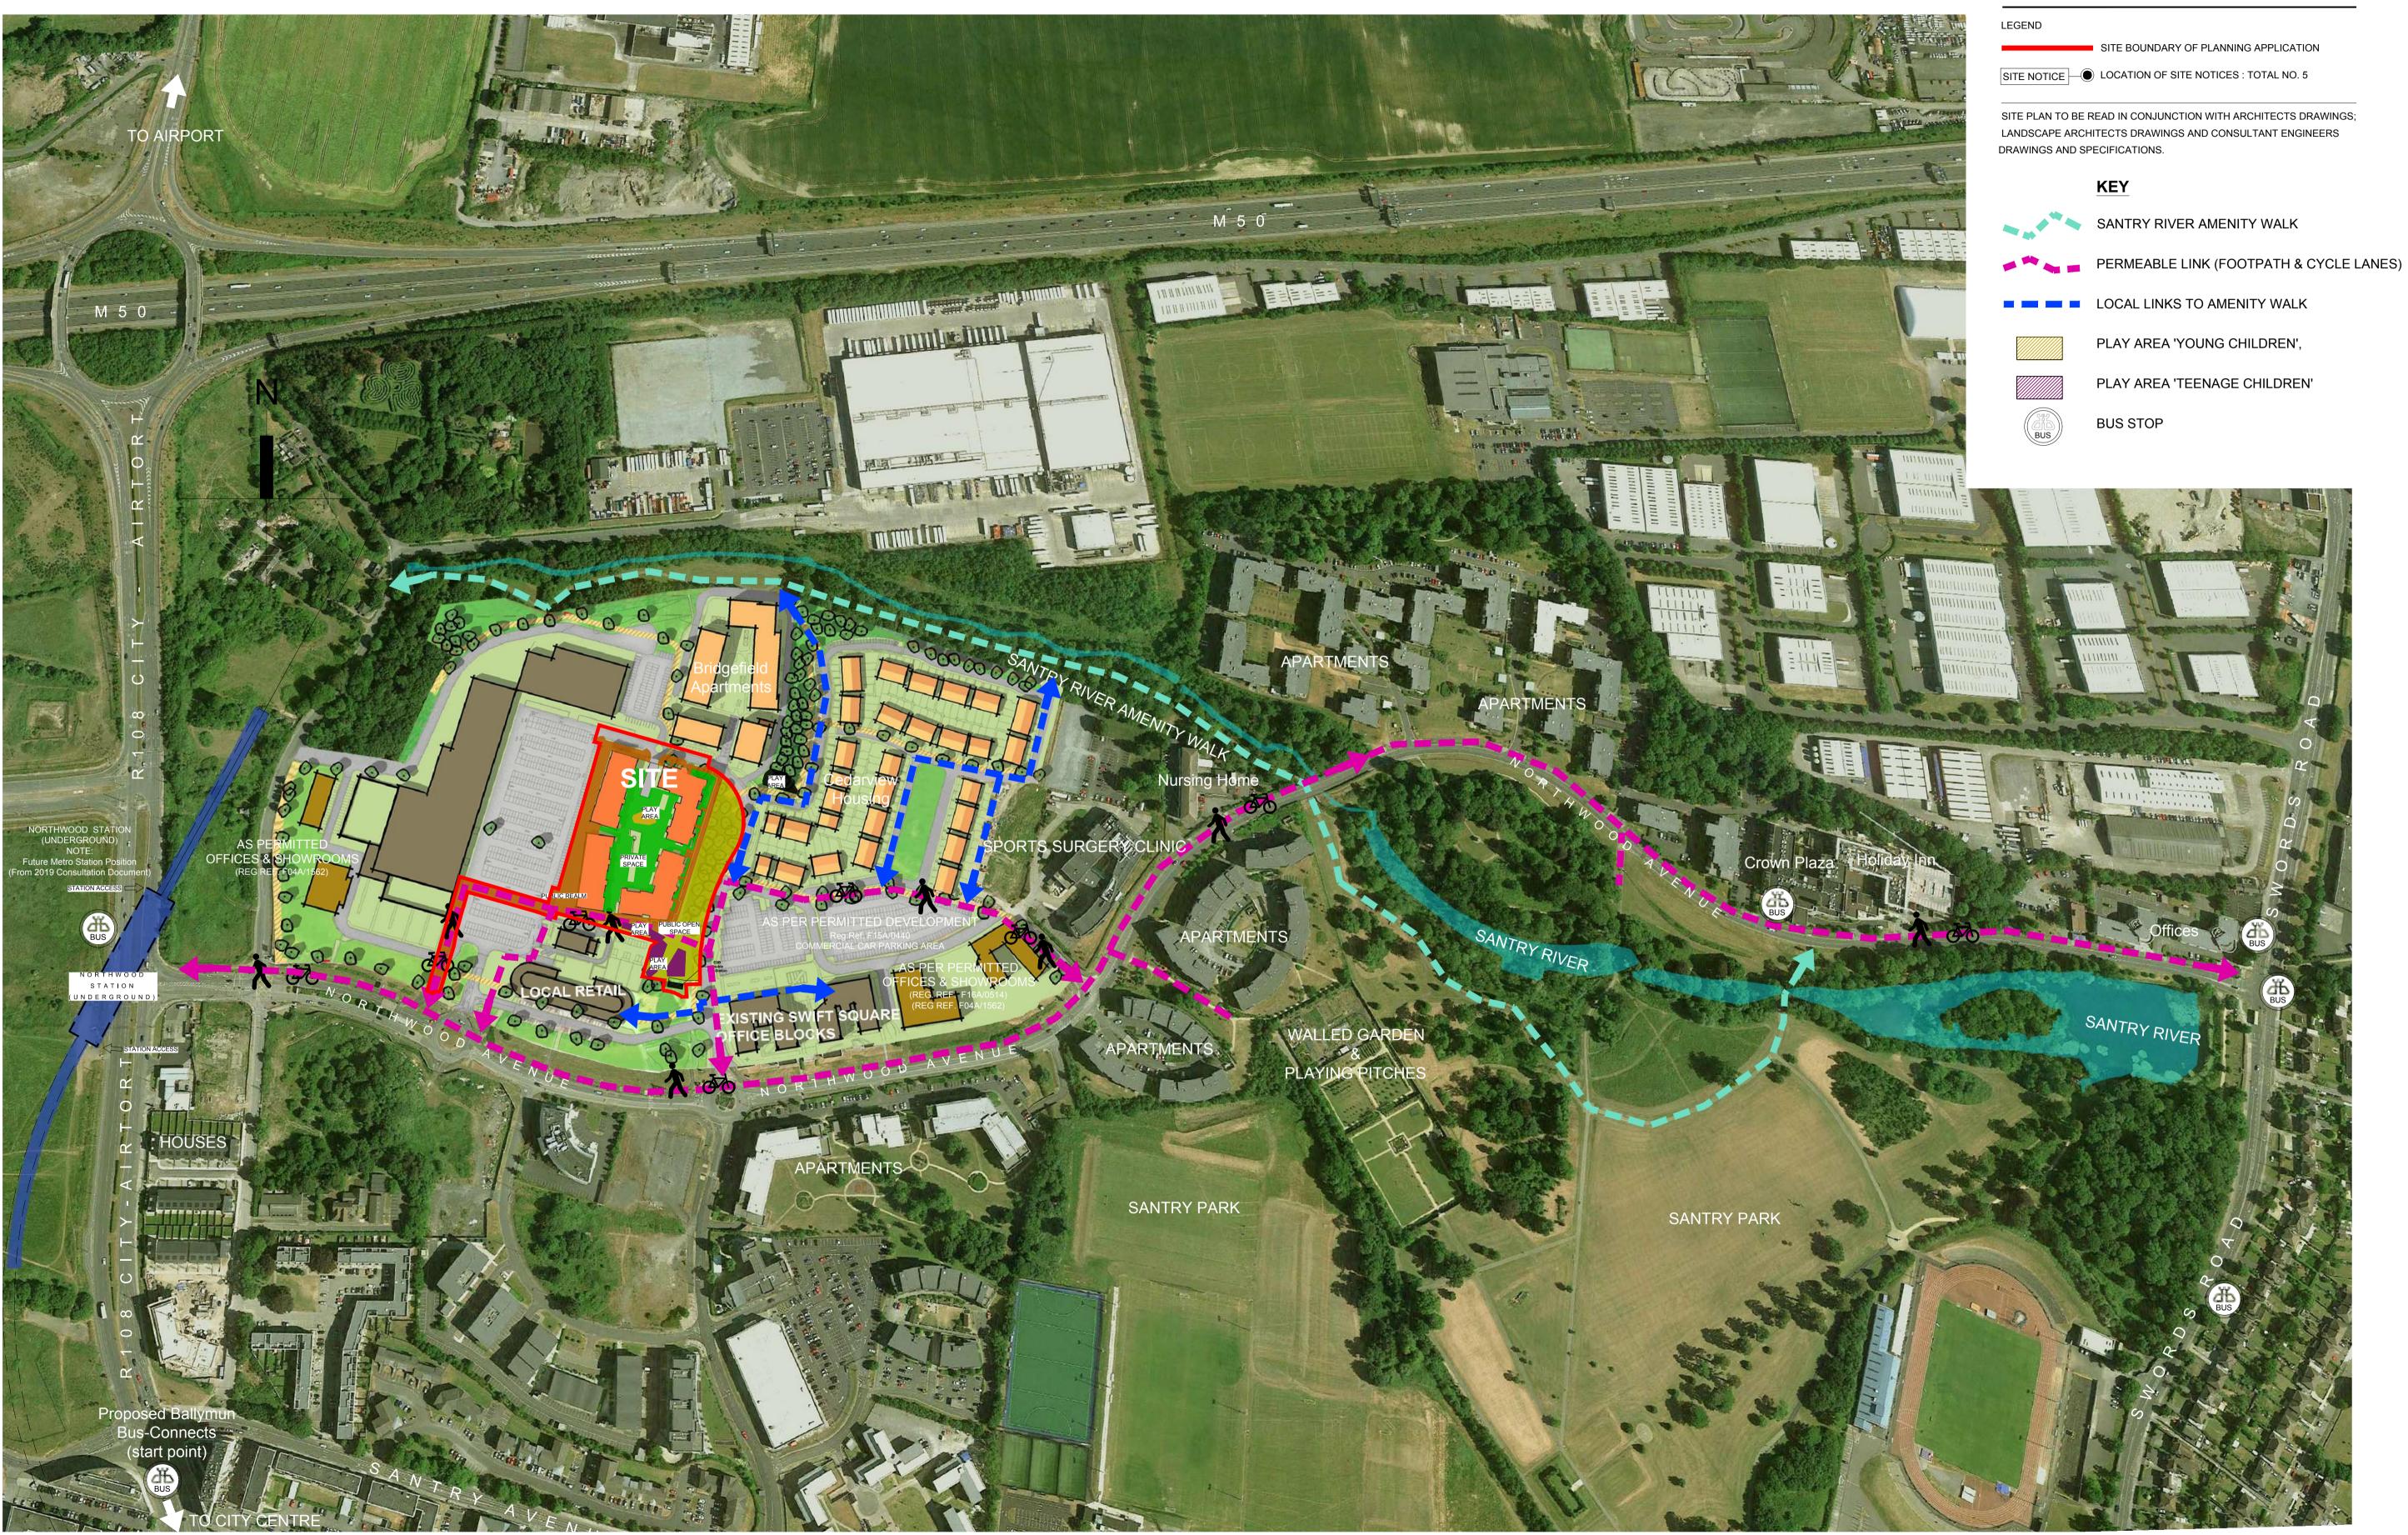

No.

O.S MAP REF: 3063 D, 3064-C, 3131-B, 3132 A,

REPRODUCED UNDER LICENCE NO. AR 0050119 COPYRIGHT ORDNANCE SURVEY IRELAND

SITE PLAN TO BE READ IN CONJUNCTION WITH ARCHITECTS DRAWINGS;

PROJECT TITLE: Blackwood Square, Santry, SHD DRAWING TITLE: OVERALL SITE PERMEABILITY

| DATE:     | DRAWN BY:   |
|-----------|-------------|
| Oct'19    | DE          |
| SCALE:    | REVISION:   |
| 1:2500@A1 |             |
| JOB NO:   | DRAWING NO: |
| 14030.7   | PL02        |

1 Grantham Street, Dublin 8, D08 A49Y, Ireland. Tel: 01-4788700 Fax: 01-4788711 E-Mail: arch@mcorm.com